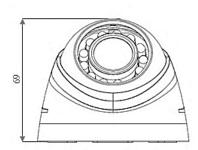

#### Appearance

#### Important

- Safety Precaution: Carefully read the operating instruction manual before using this product.

|  | Parameter                  | CV-CFN103L                                                                                                   | CV-CFN103LN      |
|--|----------------------------|--------------------------------------------------------------------------------------------------------------|------------------|
|  | Camera                     |                                                                                                              |                  |
|  | Image Sensor               | 1/2.9" 1.0 Mega Pixels CMOS                                                                                  |                  |
|  | Effective Pixels           | 1280 (H) x 720 (V)                                                                                           |                  |
|  | Min Illumination           | 0.05Lux/ F1.6, 0Lux IR on                                                                                    |                  |
|  | Electronic Shutter         | 1/50s~1/100,000s                                                                                             | 1/60s~1/100,000s |
|  | Video Frame Rate           | 25fps                                                                                                        | 30fps            |
|  | Synchronization            | Internal                                                                                                     |                  |
|  | Day & Night                | Auto (ICR)/ Color/ B/W                                                                                       |                  |
|  | Max IR Distance            | 20m                                                                                                          |                  |
|  | Digital Noise Reduction    | 2D                                                                                                           |                  |
|  | White Balance              | Auto                                                                                                         |                  |
|  | AGC                        | Auto                                                                                                         |                  |
|  | BLC                        | Auto                                                                                                         |                  |
|  | Lens                       |                                                                                                              |                  |
|  | Focal Length               | 3.6 mm                                                                                                       |                  |
|  | Angular Field of View      |                                                                                                              |                  |
|  | Lens Type                  |                                                                                                              |                  |
|  | Input / Output             |                                                                                                              |                  |
|  | Video Output               | 1 CH BNC HD-CVI video output                                                                                 |                  |
|  | General                    |                                                                                                              |                  |
|  | Power                      | DC 12V±25%                                                                                                   |                  |
|  | Power Consumption 2.2W MAX |                                                                                                              |                  |
|  | Working Temperature        | -30°C~+60°C.<br>Less than 95% RH (no condensation)<br>Φ85 mm × 69 mm<br>100g<br>Wall mount/ In-ceiling mount |                  |
|  | Dimensions                 |                                                                                                              |                  |
|  | Weight (approx.)           |                                                                                                              |                  |
|  | Installation Mode          |                                                                                                              |                  |
|  | External Case Plastic      |                                                                                                              |                  |