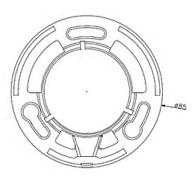

#### Appearance

#### Important

- Safety Precaution: Carefully read the operating instruction manual before using this product.

|  | Parameter                  | CV-CFN103L                                                                                                   | CV-CFN103LN      |
|--|----------------------------|--------------------------------------------------------------------------------------------------------------|------------------|
|  | Camera                     |                                                                                                              |                  |
|  | Image Sensor               | 1/2.9" 1.0 Mega Pixels CMOS                                                                                  |                  |
|  | Effective Pixels           | 1280 (H) x 720 (V)                                                                                           |                  |
|  | Min Illumination           | 0.05Lux/ F1.6, 0Lux IR on                                                                                    |                  |
|  | Electronic Shutter         | 1/50s~1/100,000s                                                                                             | 1/60s~1/100,000s |
|  | Video Frame Rate           | 25fps                                                                                                        | 30fps            |
|  | Synchronization            | Internal                                                                                                     |                  |
|  | Day & Night                | Auto (ICR)/ Color/ B/W                                                                                       |                  |
|  | Max IR Distance            | 20m                                                                                                          |                  |
|  | Digital Noise Reduction    | 2D                                                                                                           |                  |
|  | White Balance              | Auto                                                                                                         |                  |
|  | AGC                        | Auto                                                                                                         |                  |
|  | BLC                        | Auto                                                                                                         |                  |
|  | Lens                       |                                                                                                              |                  |
|  | Focal Length               | 3.6 mm                                                                                                       |                  |
|  | Angular Field of View      |                                                                                                              |                  |
|  | Lens Type                  |                                                                                                              |                  |
|  | Input / Output             |                                                                                                              |                  |
|  | Video Output               | 1 CH BNC HD-CVI video output                                                                                 |                  |
|  | General                    |                                                                                                              |                  |
|  | Power                      | DC 12V±25%                                                                                                   |                  |
|  | Power Consumption 2.2W MAX |                                                                                                              |                  |
|  | Working Temperature        | -30°C~+60°C.<br>Less than 95% RH (no condensation)<br>Φ85 mm × 69 mm<br>100g<br>Wall mount/ In-ceiling mount |                  |
|  | Dimensions                 |                                                                                                              |                  |
|  | Weight (approx.)           |                                                                                                              |                  |
|  | Installation Mode          |                                                                                                              |                  |
|  | External Case Plastic      |                                                                                                              |                  |