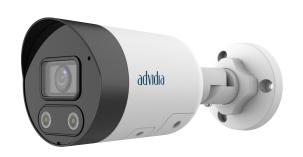

#### **Overview**

- 8MP (3840 x 2160)
- 120 dB True WDR
- Built-in Mic
- Deterrence Light
- IR, IP67

# M-89-F-L 8MP HD Intelligent Fixed Active Deterrence

# **Bullet Network Camera**