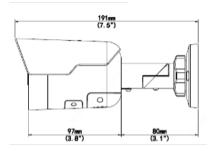

### **Technical Specifications**

| rechnical Specifical     | ,10113                                                                                                          |
|--------------------------|-----------------------------------------------------------------------------------------------------------------|
| Network                  |                                                                                                                 |
| Alarm Light:             | Supported                                                                                                       |
| Protocols:               | IPv4, IGMP, ICMP, ARP, TCP, UDP, DHCP, RTP, RTSP, RTCP, DNS, DDNS, NTP, FTP, UPnP, HTTP, SNMP, HTTPS, SMTP, SSL |
| Interface                |                                                                                                                 |
| Communication Interface: | 1 RJ45 10M/100M Base-TX Ethernet                                                                                |
| Local Storage:           | Micro SD, up to 256GB                                                                                           |
| Built-in Mic             | Supported                                                                                                       |
| Built-in Speaker         | Supported                                                                                                       |
| General                  |                                                                                                                 |
| Operating Conditions:    | Temperature:-30°C ~ 60°C (-22°F ~ 140°F)<br>Humidity: ≤95% RH (non-condensing)                                  |
| Power Consumption:       | Max 10.5W                                                                                                       |
| Power Supply:            | DC 12V±25%, PoE (IEEE 802.3af)                                                                                  |
| Weather Proof Rating:    | IP67                                                                                                            |
| Vandal Resistant:        | _                                                                                                               |
| Dimensions:              | 91 × 75 × 74mm (7.5" × 3.0" × 2.9")                                                                             |
| Weight:                  | 0.41kg (0.90lb)                                                                                                 |
| Software:                | Includes Video Insight VMS License                                                                              |
| Warranty:                | 4 Year Advanced Replacement                                                                                     |
| Accessories              | M-JB-MINI-B M-PM-B                                                                                              |