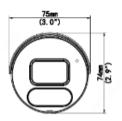

### **Technical Specifications**

| rechnical Specifical     | ,10113                                                                                                          |
|--------------------------|-----------------------------------------------------------------------------------------------------------------|
| Network                  |                                                                                                                 |
| Alarm Light:             | Supported                                                                                                       |
| Protocols:               | IPv4, IGMP, ICMP, ARP, TCP, UDP, DHCP, RTP, RTSP, RTCP, DNS, DDNS, NTP, FTP, UPnP, HTTP, SNMP, HTTPS, SMTP, SSL |
| Interface                |                                                                                                                 |
| Communication Interface: | 1 RJ45 10M/100M Base-TX Ethernet                                                                                |
| Local Storage:           | Micro SD, up to 256GB                                                                                           |
| Built-in Mic             | Supported                                                                                                       |
| Built-in Speaker         | Supported                                                                                                       |
| General                  |                                                                                                                 |
| Operating Conditions:    | Temperature:-30°C ~ 60°C (-22°F ~ 140°F)<br>Humidity: ≤95% RH (non-condensing)                                  |
| Power Consumption:       | Max 10.5W                                                                                                       |
| Power Supply:            | DC 12V±25%, PoE (IEEE 802.3af)                                                                                  |
| Weather Proof Rating:    | IP67                                                                                                            |
| Vandal Resistant:        | _                                                                                                               |
| Dimensions:              | 91 × 75 × 74mm (7.5" × 3.0" × 2.9")                                                                             |
| Weight:                  | 0.41kg (0.90lb)                                                                                                 |
| Software:                | Includes Video Insight VMS License                                                                              |
| Warranty:                | 4 Year Advanced Replacement                                                                                     |
| Accessories              | M-JB-MINI-B M-PM-B                                                                                              |